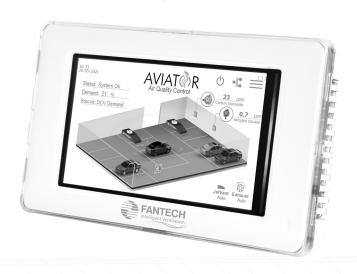

## **DESCRIPTION**

The large 7" touchscreen has been designed as an intuitive and easy-to-use Graphic User Interface (GUI) for the Aviator MAX and MINI controllers. The GUI can be mounted up to 500m from the MAX or MINI controller, either on a mechanical service panel or on a wall in the control room.

This Aviator GUI supports 5 modes of operation:

- · Car parks with JetVent fans
- Sports stadiums with HVLS fans
- · Sports stadiums with mixing fans
- · Warehouse facilities with HVLS fans
- · Warehouse facilities with mixing fans

## **Features**

- Large, high definition 7" LCD touch screen with animated graphics
- Main screen summarises the system status and includes highest pollutant sensor monitoring
- · Zone screens for each demand control area
- Individual screens for every fan and sensor that is connected
- Service setting and controller remote access screens
- Mechanical Services Auto/On/Off touch screen control