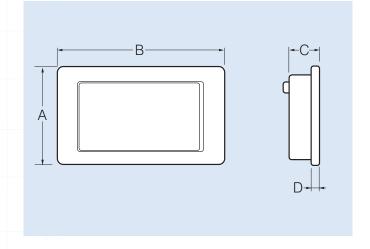

## **DIMENSIONS**

| Model         | Dimensions, mm |     |    |    |                                                                         |
|---------------|----------------|-----|----|----|-------------------------------------------------------------------------|
| Number        | Α              | В   | С  | D  | Kit includes                                                            |
| DCV-CU-GUI7TS | 134            | 232 | 97 | 45 | Controller, Surface<br>Mount Case, Flush<br>Mount Case, Power<br>Supply |